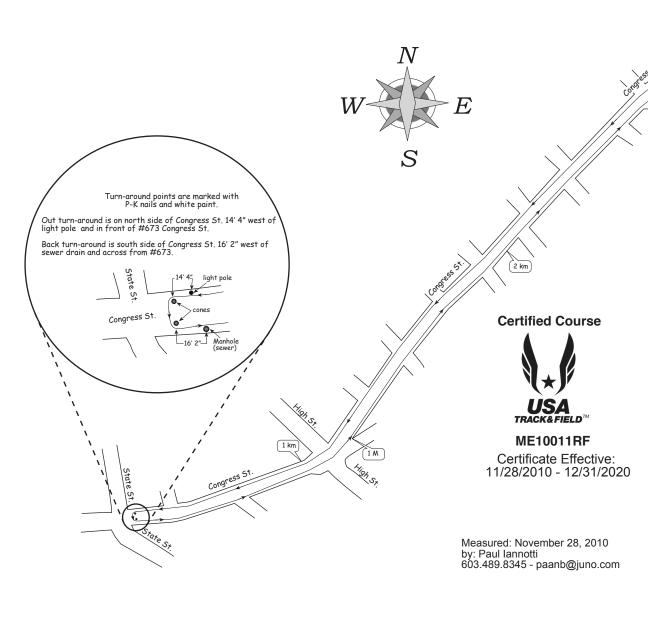

## Longfellow "February Frostbite" 2.5k Portland, ME

## Splits-

All splits are marked with a P-K nail and white paint.

- 1 km Located on the north side of Congress 21' 8" east of drain cover and in front of #609 Congress St.
- M Located on the south side of Congress 31' 11" east of hydrant and in front of #594 Congress St.
- 2 km Located on the south side of Congress at the corner of Congress St. and Preble St. in the crosswalk, 2' from traffic light.