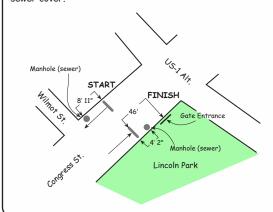

## Start and Finish Line Details -

Start and Finish lines are marked with a P-K nail white paint.

Lincoln Park

Start is located on the north side of Congress St. 8'11" east of sewer cover.

Finish is located on the south side of Congress St. 46' west of center of Lincoln Park gate entrance and 4'2" west of sewer cover.